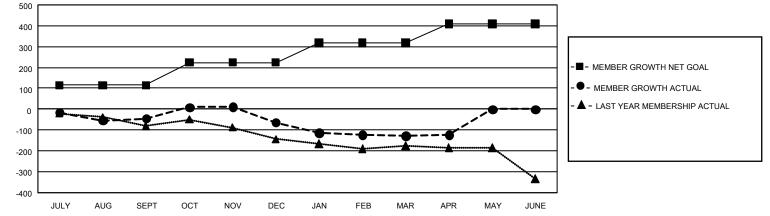

## GAT MONTHLY MEMBERSHIP PROGRESS REPORT

GMT Constitutional Area 1, Group G

REPORT DOES NOT INCLUDE CLUBS IN UNDISTRICTED AREAS.

| Clubs                 |               |           |               | Members               |                         |                         |                                                    |
|-----------------------|---------------|-----------|---------------|-----------------------|-------------------------|-------------------------|----------------------------------------------------|
| RESULTS FOR 2022-2023 |               |           |               | RESULTS FOR 2022-2023 |                         |                         |                                                    |
| QUARTER               | NEW CLUB GOAL | NEW CLUBS | DROPPED CLUBS |                       | MBER GROWTH NET<br>GOAL | MEMBER GROWTH<br>ACTUAL | DROPPED MEMBERS<br>ACTUAL (including<br>transfers) |
| JULY/AUG/SEPT         | 3             | 0         | 1             | JULY/AUG/SEPT         | 115                     | 157                     | 187                                                |
| OCT/NOV/DEC           | 9             | 0         | 0             | OCT/NOV/DEC           | 109                     | 237                     | 234                                                |
| JAN/FEB/MAR           | 15            | 0         | 0             | JAN/FEB/MAR           | 93                      | 209                     | 225                                                |
| APR/MAY/JUNE          | 9             | 0         | 0             | APR/MAY/JUNE          | 93                      | 72                      | 62                                                 |