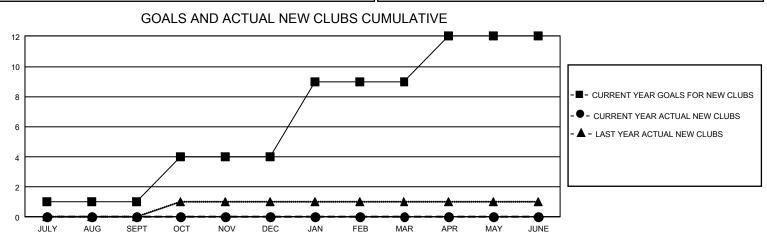

## GAT MONTHLY MEMBERSHIP PROGRESS REPORT

GMT Constitutional Area 1, Group G

REPORT DOES NOT INCLUDE CLUBS IN UNDISTRICTED AREAS.

| Clubs                 |               |           |               | Members               |                         |                         |                                                    |
|-----------------------|---------------|-----------|---------------|-----------------------|-------------------------|-------------------------|----------------------------------------------------|
| RESULTS FOR 2022-2023 |               |           |               | RESULTS FOR 2022-2023 |                         |                         |                                                    |
| QUARTER               | NEW CLUB GOAL | NEW CLUBS | DROPPED CLUBS |                       | MBER GROWTH NET<br>GOAL | MEMBER GROWTH<br>ACTUAL | DROPPED MEMBERS<br>ACTUAL (including<br>transfers) |
| JULY/AUG/SEPT         | 3             | 0         | 1             | JULY/AUG/SEPT         | 115                     | 157                     | 187                                                |
| OCT/NOV/DEC           | 9             | 0         | 0             | OCT/NOV/DEC           | 109                     | 237                     | 234                                                |
| JAN/FEB/MAR           | 15            | 0         | 0             | JAN/FEB/MAR           | 93                      | 209                     | 225                                                |
| APR/MAY/JUNE          | 9             | 0         | 0             | APR/MAY/JUNE          | 93                      | 72                      | 62                                                 |